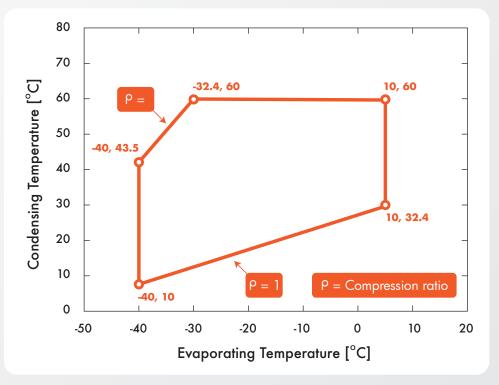

y, energy saving 15% when compare to conventional compressor and durable.





Suitable for Ice making Application

Compare to conventional compressor

## ■ Specifications of R-404A Fixed Speed Rotary Compressor For Ice making machine

| Model                                          | Capacity | Input | COP.  | EER         |
|------------------------------------------------|----------|-------|-------|-------------|
|                                                | w        | watt  | (W/W) | (BTU/Hr.*w) |
| a) Electrical 50 Hz : 220 - 240 Volt : 1 Phase |          |       |       |             |
| RD313VADMTS                                    | 2,120    | 1,550 | 1.37  | 4.67        |

Note: 1. Testing Condition : ET = -23.3 °C, CT = 55 °C, SH = 55.3 K, SC = 23 K

## Operating Envelope



## Outline Drawing