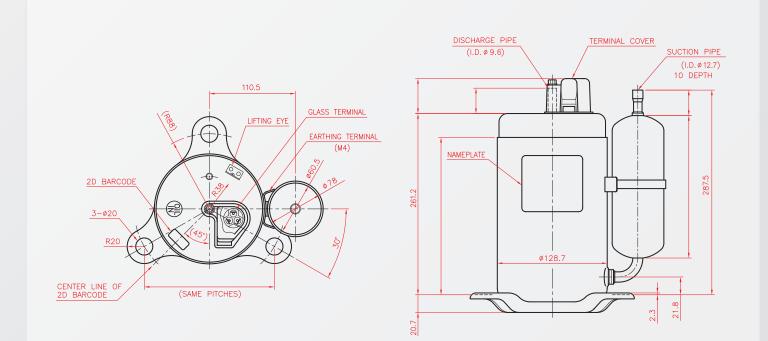

hen compare to conventional compressor and durable.





Suitable for Ice making Application

Compare to conventional compressor

## ■ Specifications of R-404A Fixed Speed Rotary Compressor For Ice making machine

| Model                                          | Capacity | Input | COP.  | EER         |
|------------------------------------------------|----------|-------|-------|-------------|
|                                                | w        | watt  | (W/W) | (BTU/Hr.*w) |
| a) Electrical 50 Hz : 220 - 240 Volt : 1 Phase |          |       |       |             |
| RD313VADMTS                                    | 2,120    | 1,550 | 1.37  | 4.67        |

Note: 1. Testing Condition : ET = -23.3 °C, CT = 55 °C, SH = 55.3 K, SC = 23 K

## Operating Envelope



## Outline Drawing